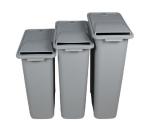

## **SPECS**

Standard: 30" / 27" / 24"H x 20"W x 11"D

· Shipping: 80 per pallet

## **OPTIONS**

ID Badge

These units are light weight and do not require a bag. They are ideal for healthcare facilities or anywhere space is a premium.

Three sizes to choose from

Shredding Made Simple. www.bins4shredding.com