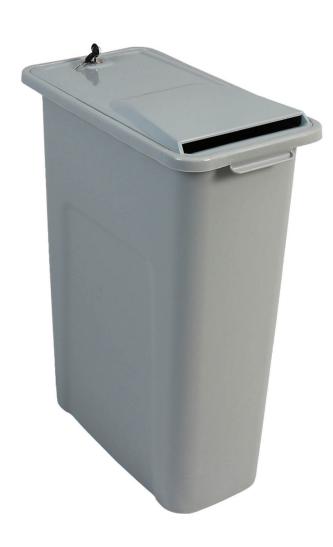

## **SHREDINATOR®**

We are the manufacturer of the Shredinator® and can offer this unit with multiple key codes for your convenience. The Shredinator® gives you collection with options. You have the ability to place plastic collection units beneath desks, counters or workstations and not worry about becoming damaged by chairs or cleaning equipment.

## **FEATURES**

- JCAHO (Joint Commission) Compliant
- Tamper-proof lid
- · 6-point engagement system
- · Keyed alike to other containers
- 100% recyclable and made from a minimum of 35% recycled content
- · Can be shipped by courier
- · Light weight for ease of deployment and servicing
- · Slim design
- · 3 sizes available
- · Front slot for easy feed
- · Ideal for shred-all programs and preventing the "lazy toss"

## **OPTIONS**

ID Badge

These units are light weight and do not require a bag. They are ideal for healthcare facilities or anywhere space is a premium.

Three sizes to choose from

Shredding Made Simple. www.bins4shredding.com