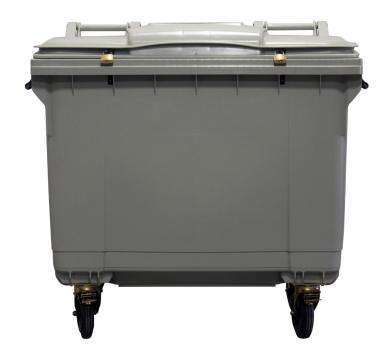

## 175-GALLON 4 WHEEL SHRED CART

Large capacity bins are ideal for purges or servicing multiple consoles in large facilities. The double hasp locking design offers a secure lid for anything collected and with a narrow profile, this container can go almost anywhere.

## **FEATURES**

- Narrow body for restricted hallways and doorways
- · 600 lb capacity
- 8" casters with 2 brakes for safety
- 2 installed hasps and paper slot
- · Injection molded HDPE
- · 100% recyclable
- · Drain plug for easy cleaning

## **SPECS**

Standard: 48"H x 49.5"W x 30.75"D

· Shipping: 4 per stack

## **OPTIONS**

- ID Badge
- E-waste opening
- · Custom openings

When looking for a powerhouse, be sure to ask for the 175-gallon bin. Speed up collection in hospitals and large purges. Two locking brakes provide safety during servicing.