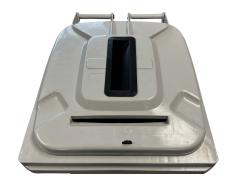

## **OPTIONS**

- · ID Badge
- Padlock
- Internal Lockjaw®

The large top mounted opening allows you to keep the container locked and still deposit hard drives and other electronics. With choice of external hasp or internal Lockjaw® it is the perfect collection solution. The locking system can be keyed alike to your consoles and desk side containers.

Shredding Made Simple. www.bins4shredding.com

E-Waste opening with deflector