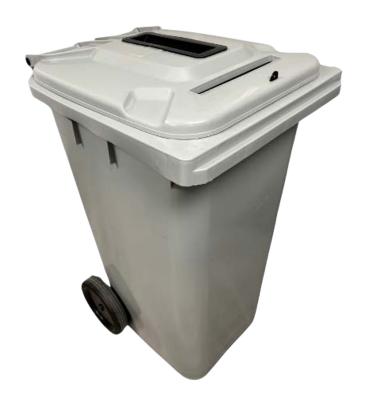

## E-WASTE 64-Gallon Cart

This durable cart comes with an E-Waste collection opening and is capable of collecting a wide array of electronic components.

The 10" rubber wheels provide easy and quiet rolling.

## **FEATURES**

- · Manufactured in North America
- · 10" rubber wheels standard
- · Holds 250 lbs
- 100% recyclable
- Injection molded HDPE
- Large insert with anti-phishing deflector

## **SPECS**

Standard: 23"W x 29"D x 42"H

• Shipping: 18 per pallet