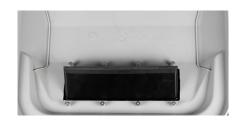

#### **OPTIONS**

- ID Badge
- Metal hasp or Lockjaw® internal locking system

The large top mounted opening allows you to keep the container locked and still deposit hard drives and other electronics. This cart has the choice of a hasp and padlock or the internal Lockjaw® to secure the bin. These locks can be keyed alike to your consoles and desk side containers.

E-Waste opening with deflector (inside)