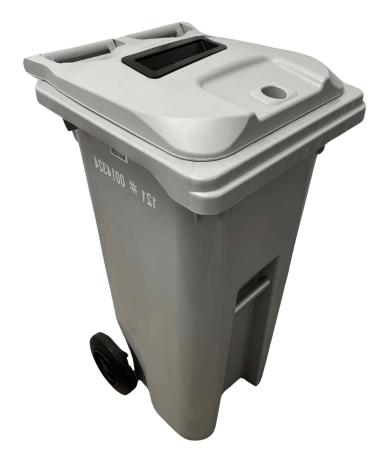

# **E-WASTE 32-GALLON SHRED CART**

This durable cart comes with an E-Waste collection opening and is capable of collecting a wide array of electronic components. The rubber wheels provide easy and quiet rolling.

## **FEATURES**

- Manufactured in North America
- Rubber wheels
- Holds 125 lbs
- 100% recyclable
- Injection molded HDPE
- · Large electronic insert with anti-phishing deflector
- JCAHO (Joint Commission) Compliant
- · Reinforced lid for added security

#### **SPECS**

- Standard: 37"H x 19"W x 21"D
- · Shipping: 28 per pallet