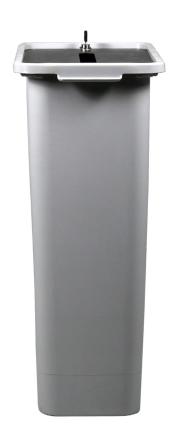

## **E-WASTE SHREDINATOR**

E-Waste Collection with options. You now have a choice of 16-gallon, 20-gallon and 23-gallon secure collection bins for all your electronic collection requirements. Heavy duty lids with a custom size opening to meet your customer's needs.

## **FEATURES**

- JCAHO (Joint Commission) Compliant
- 12 gauge metal lids for ultimate security
- · 5-point engagement system
- · Keyed alike to other containers
- 100% recyclable and made from a minimum of 35% recycled content
- · Can be shipped by courier
- · Custom openings available
- Slim design

## **SPECS**

Standard: 30" / 27" / 24"H x 20"W x 11"D

· Shipping: 80 per pallet

As customer's demands increase for e-waste collection it will be up to you to provide a solution. These containers are ideal for a variety of products and the opening can be customized to meet your ever-changing needs.