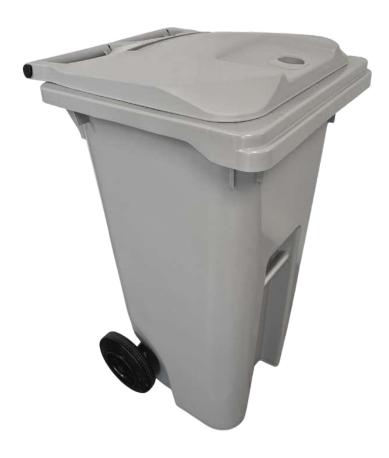

## **I-SERIES 32-GALLON SHRED CART**

This 32-gallon shred cart comes with choice of the Lockjaw<sup>™</sup> internal locking system or metal hasp. This versatile cart fits just about anywhere and can be utilized for multiple applications.

## **FEATURES**

- · Made in North America
- Large 8" rubber wheels
- · Multiple locking systems and keycodes
- · Molded-in paper deflector
- · Holds 125 lbs
- · Metal lift bar
- 100% recyclable
- Injection molded HDPE

## **SPECS**

· Color: Light Grey

• Standard: 37"H x 19"W x 21"D

• Shipping: 28 per pallet