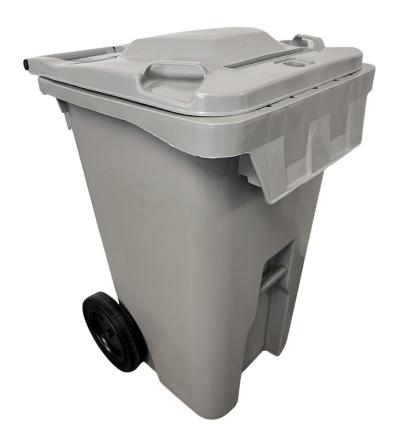

## **I-SERIES 65-GALLON SHRED CART**

This 65-gallon shred cart comes with choice of the Lockjaw<sup>™</sup> internal locking system or metal hasp. Outfitted with 12" wheels, this cart is ready to tackle any terrain you throw at it and will continue to work hard for years to come.

## **FEATURES**

- · Made in North America
- Large 12" rubber wheels
- Multiple locking systems and keycodes
- · Molded-in paper deflector
- · Narrow profile
- · Holds 250 lbs
- · Snap in metal lift bar
- 100% recyclable
- Injection molded HDPE

## **SPECS**

- · Color: Light Grey
- Standard: 42.5"H x 24.25"W x 27.75"D
- Shipping: 16 per pallet