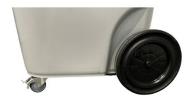

## **SPECS**

- Color: Light Grey powder coated
- Heavy duty metal construction
- Designed specifically for I-Series carts

**Caster Plate** 

Turns 65 & 95 Gallon I-Series carts from 2-wheel to 4-wheel

**Caster Plate Installed** 