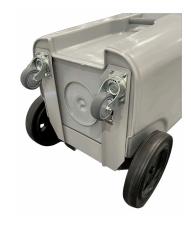

## 4-WHEEL 65 / 95-GALLON SHRED CARTS

This revolutionary design is built to support the entire base of the cart while giving you smooth and safe operation. Outfitted with heavy duty casters and a locking brake, this system is ready to tackle any large purge.

## **FEATURES**

- Turns 65/95-gallon I-Series carts from 2-wheel to 4-wheel
- Casters mounted directly on thick metal plate
- Casters do not breach base of container to ensure durability and longevity
- Caster plate can be outfitted on existing I-Series carts
- · Caster plate can be purchased separately
- Able to install and remove easily
- Solid construction for years of use
- Heavy duty sealed casters
- Locking tab on one wheel to hold in place
- Manufactured in North America

## **SPECS**

- Color: Light Grey powder coated
- Heavy duty metal construction
- Designed specifically for I-Series carts

**Caster Plate** 

Turns 65 & 95 Gallon I-Series carts from 2-wheel to 4-wheel

**Caster Plate Installed** 