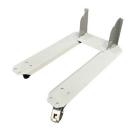

## **SPECS**

- Color: Light Grey powder coated
- Heavy duty metal construction
- Designed specifically for I-Series carts

**Caster Plate** 

Turns 65 & 95 Gallon I-Series carts from 2-wheel to 4-wheel

**Caster Plate Installed** 