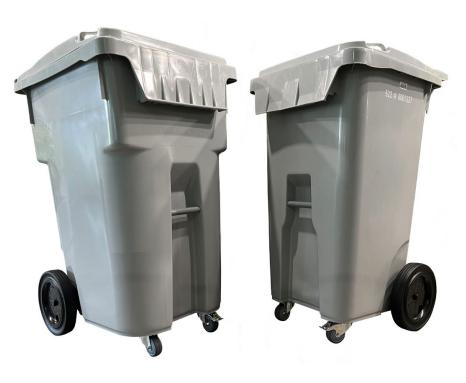

## 4-WHEEL 65 / 95-GALLON SHRED CARTS

This revolutionary design is built to support the entire base of the cart while giving you smooth and safe operation. Outfitted with heavy duty casters and a locking brake, this system is ready to tackle any large purge.

## **FEATURES**

- Turns 65/95-gallon I-Series carts from 2-wheel to 4-wheel
- Casters mounted directly on thick metal plate
- Casters do not breach base of container to ensure durability and longevity
- Caster plate can be outfitted on existing I-Series carts
- · Caster plate can be purchased separately
- Able to install and remove easily
- Solid construction for years of use
- Heavy duty sealed casters
- Locking tab on one wheel to hold in place
- Manufactured in North America