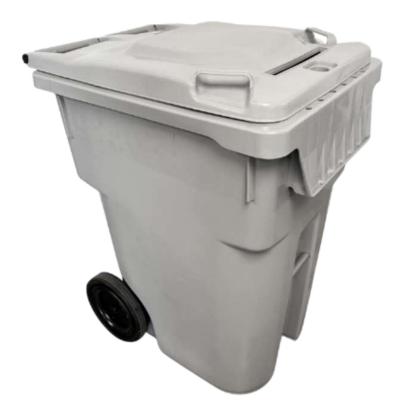

## **I-SERIES 95-GALLON SHRED CART**

This 95-gallon shred cart comes with choice of the Lockjaw<sup>™</sup> internal locking system or metal hasp. Outfitted with 12" wheels, this cart is ready to tackle any terrain you throw at it and will continue to work hard for years to come.

## **FEATURES**

- Made in North America
- Large 12" rubber wheels
- · Multiple locking systems and keycodes
- Molded-in paper deflector
- Narrow profile
- Holds 350 lbs
- Snap in metal lift bar
- 100% recyclable
- Injection molded HDPE

## **SPECS**

- · Color: Light Grey
- Standard: 44"H x 25"W x 35"D
- Shipping: 14 per pallet