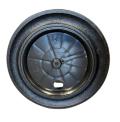

## **FEATURES**

- Made in North America
- Large 12" rubber wheels
- · Multiple locking systems and keycodes
- Molded-in paper deflector
- Narrow profile
- Holds 350 lbs
- Snap in metal lift bar
- 100% recyclable
- Injection molded HDPE

## **OPTIONS**

- Lockjaw<sup>™</sup> with various keycodes
- Metal Hasp
- · Padlock with various keycodes
- 4-wheel
- ID Badge

Standard 12" rubber

wheels

Optional hasp locking system

Part of the I-Series, these carts are manufactured in North America with full warranty and narrow design that fit well in box truck applications.